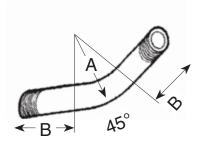

# **CERTIFICATIONS**

• UL Listed

• UL Standard: UL 6

• ANSI C80.5

| PART #    | PIPE<br>SIZE | MASTER<br>QTY. | WEIGHT/<br>CASE (LBS.) | (A)MIN. UL<br>RADIUS | (B)STRAIGHT<br>LEG EACH<br>END |
|-----------|--------------|----------------|------------------------|----------------------|--------------------------------|
| PLS-2-E50 | 1/2"         | 50             | 11                     | 4"                   | 2.875"                         |
| PLS-2-E51 | 3/4"         | 50             | 19                     | 4.50"                | 2.875"                         |
| PLS-2-E52 | 1"           | 35             | 25                     | 5.75"                | 3.00"                          |
| PLS-2-E53 | 1-1/4"       | 30             | 30                     | 7.25"                | 3.25"                          |
| PLS-2-E54 | 1-1/2"       | 15             | 44                     | 8.25"                | 3.625"                         |
| PLS-2-E55 | 2"           | 15             | 32                     | 9.50"                | 4.1875"                        |